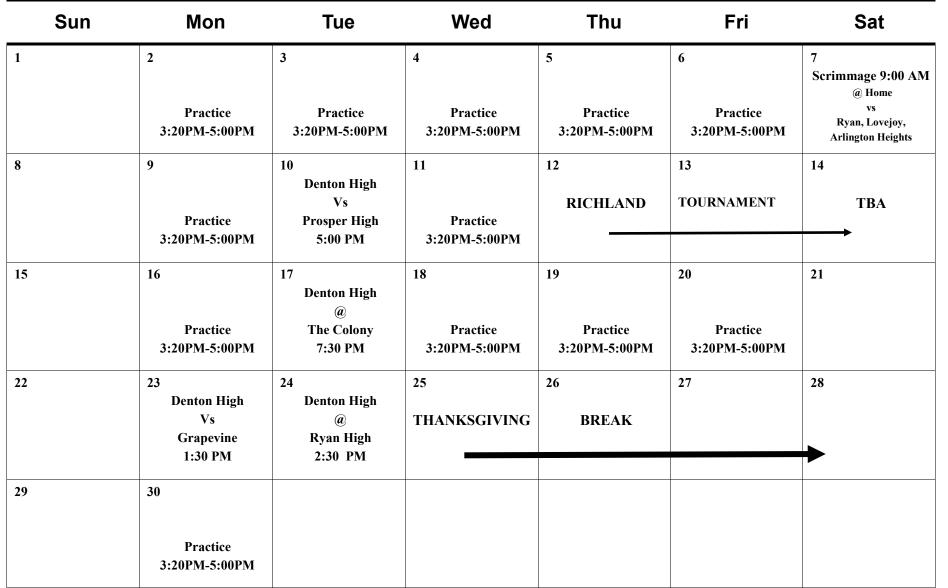

| 14<br>ALL<br>PHYSICALS<br>DUE!                     | 15<br>UNT Concessions<br>Report 3:30 | 16<br>HOMECOMING                | 17                                  |
| 18  | 19                              | 20                                                     | 21<br>FIRST OFFICIAL<br>PRACTICE!<br>3:20PM-5:00PM | 22<br>Practice<br>3:20PM-5:00PM      | 23<br>Practice<br>3:20PM-5:00PM | 24<br>Practice<br>8:00 AM -10:00 AM |
| 25  | 26<br>Practice<br>3:20PM-5:00PM | 27<br>Practice<br>3:20PM-5:00PM<br>Support Volleyball! | 28<br>Practice<br>3:20PM-5:00PM                    | 29<br>Practice<br>3:20PM-5:00PM      | 30<br>Practice<br>3:20PM-5:00PM | 31<br>Practice<br>8:00 AM -10:00 AM |

## November 2015

Denton High Girls Basketball – Freshmen Purple



## December 2015

Denton High Girls Basketball – Freshmen Purple



| Sun | Mon                             | Tue                                                    | Wed                             | Thu                                                                            | Fri                                                  | Sat      |
|-----|---------------------------------|--------------------------------------------------------|---------------------------------|--------------------------------------------------------------------------------|------------------------------------------------------|----------|
|     |                                 | 1<br>Denton High<br>@<br>Sanger High School<br>5:00 PM | 2<br>Practice<br>3:20PM-5:00PM  | 3<br>BYRON NELSON